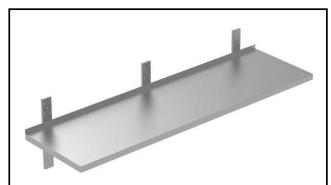

### Construction

- Wall shelf is 30mm high, 10/10 in thickness and Scotch Brite finishing and upturned edges.
- Upstand is 20mm high to better hygiene and cleanability.
- Wall fastening kit supplied with the shelves.
- Wall shelves up to a length of 1600mm are supplied with 2 wall brackets, longer shelves with 3 wall brackets.

134150 (GGWSS144)

Solid Wall Shelf with brackets, 1400mm

#### Item No.

Made from 304 AISI stainless steel, 1mm in thickness. Upturned edges. Integral radiused rear upstand, h=30mm. Wall brackets allow the shelf to be positioned at different heights.