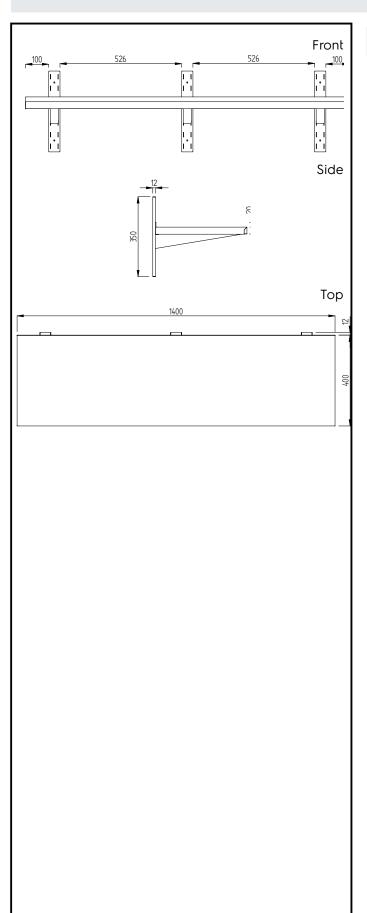

### Construction

- Wall shelf is 30mm high, 10/10 in thickness and Scotch Brite finishing and upturned edges.
- Upstand is 20mm high to better hygiene and cleanability.
- Wall fastening kit supplied with the shelves.
- Wall shelves up to a length of 1600mm are supplied with 2 wall brackets, longer shelves with 3 wall brackets.

134150 (GGWSS144)

Solid Wall Shelf with brackets, 1400mm

#### Item No.

Made from 304 AISI stainless steel, 1mm in thickness. Upturned edges. Integral radiused rear upstand, h=30mm. Wall brackets allow the shelf to be positioned at different heights.

# **Key Information:**

External dimensions, Width:

134150 (GGWSS144)1400 mmExternal dimensions, Depth:415 mmExternal dimensions, Height:350 mmNet weight:8.6 kg

PLUS - Static Preparation 1400 mm Solid Wall Shelf with Brackets